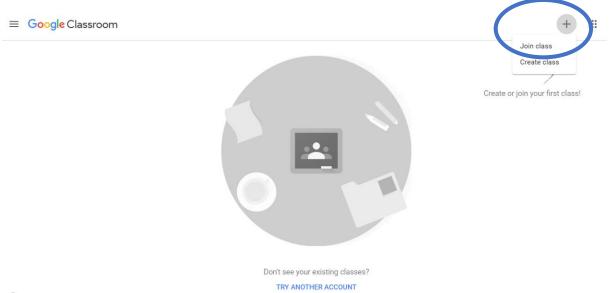

## How to join a class

Go to classroom.google.com and sign in with your @gmail.com account. If you don't have one, you need to create account.

0

• Join a class with a class code—use this code to add yourself to the class. Your teacher might give you the code while you're in class. You can also check sfl.karabuk.edu.tr "announcements", "Google classroom lists" to find your class code.

| Join class                                              |     |
|---------------------------------------------------------|-----|
| Ask your teacher for the class code, the enter it here. | n   |
| Class code                                              |     |
| Cancel J                                                | oin |
|                                                         |     |