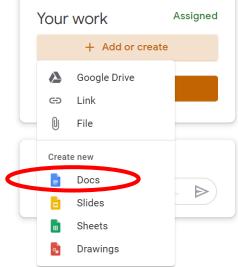

Select "Docs" and write on google doc online. DON'T ADD FILES FROM YOUR COMPUTER.

Then click on the doc.

The document will open. Now you can write your task. When you finish writing, click on "Share".

|   | 00% 🗸 Normal text 👻 Arial 🖤 11 👻 B 🖌 U A 🖋 GD 🖪 🗖 🗸 🧮 🚍 🚍                                  |                 |
|---|--------------------------------------------------------------------------------------------|-----------------|
| 1 |                                                                                            | · · · 7 · · · 1 |
| ] |                                                                                            |                 |
|   | I think schools should go online for all types of courses for both teaching and assessment |                 |
|   | purposes. First of all,                                                                    |                 |
|   |                                                                                            |                 |
|   |                                                                                            |                 |
|   |                                                                                            |                 |
|   |                                                                                            |                 |
|   |                                                                                            |                 |