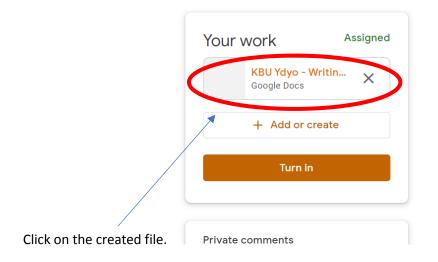

Your teacher will give you feedback on your first draft. Click on the doc to view your feedback and rewrite your task.

| oints   | Your work                             | Assigned          |
|---------|---------------------------------------|-------------------|
|         |                                       | <sup>itin</sup> × |
| amples, | + Add or cre                          | ate               |
|         | Turn in                               |                   |
|         | 1 private comment                     |                   |
|         | 1 private comment                     |                   |
|         | tugba akbas 3:20<br>You should rewrit |                   |