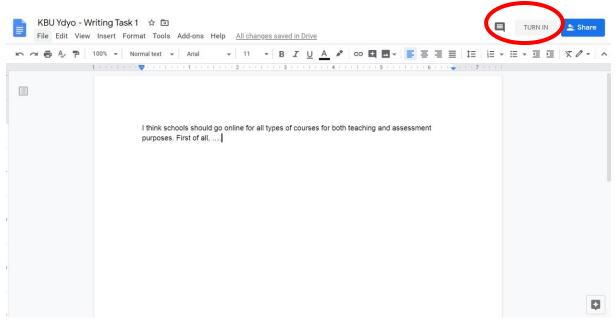

Select "Docs" and write on google doc online. DON'T ADD FILES FROM YOUR COMPUTER.

Then click on the doc.

The document will open. Now you can write your task. When you finish writing, click on "Share".

|   | 00% 🗸 Normal text 👻 Arial 🖤 11 👻 B 🖌 U A 🖋 GD 🖪 🗖 🗸 🧮 🚍 🚍                                  |                 |
|---|--------------------------------------------------------------------------------------------|-----------------|
| 1 |                                                                                            | · · · 7 · · · 1 |
| ] |                                                                                            |                 |
|   | I think schools should go online for all types of courses for both teaching and assessment |                 |
|   | purposes. First of all,                                                                    |                 |
|   |                                                                                            |                 |
|   |                                                                                            |                 |
|   |                                                                                            |                 |
|   |                                                                                            |                 |
|   |                                                                                            |                 |

#### Then, click on "Turn in" to send your assignment.

You should see that screen: "turned in".

| KBU Ydvo   | - Writing Task |
|------------|----------------|
| Google Doc | -              |
| Google Doc | S              |