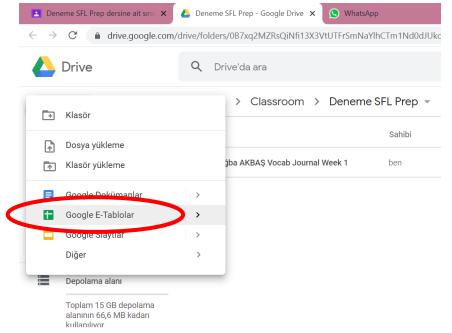

3. You will be in Google class drive page. Click on "New" to create your document.

|            | Drive                                                            | Q Drive'da ara                                                         |
|------------|------------------------------------------------------------------|------------------------------------------------------------------------|
| (+         | Yeni                                                             | Drive'ım > Classroom > Deneme SFL Prep -                               |
|            | Drive'ım                                                         |                                                                        |
| 0          | Benimle paylaşılanlar                                            |                                                                        |
| $\bigcirc$ | En son                                                           |                                                                        |
| $\Delta$   | Yıldızlı                                                         |                                                                        |
| Ū          | Çöp kutusu                                                       |                                                                        |
|            | Depolama alanı                                                   |                                                                        |
|            | Toplam 15 GB depolama<br>alanının 66,6 MB kadarı<br>kullanılıyor |                                                                        |
|            | Depolama alanı satın al                                          | Dosyaları buraya sürükleyip bırakın<br>veya "Yeni" düğmesini kullanın. |

4. You can select GoogleDocs to work on a word file. Name the document (Name surname and week number). You can also add a table.

|                                                          | + |                   |                            |                   |                 |          |
|----------------------------------------------------------|---|-------------------|----------------------------|-------------------|-----------------|----------|
| Tuğba AKBAŞ Vocab Journa<br>Dosya Düzenleme Görünüm E    |   | Eklentiler Yardım | <u>Tüm değişiklikler D</u> | rive'a kaydedildi |                 | û Paylaş |
| 🗠 🛥 🖶 🎝 🏲 🛛 100% 👻 Norma                                 |   |                   |                            |                   | E - Œ Œ   X   · |          |
| ←<br>Dokümana eklediğiniz başlıklar burada<br>görünecek. |   |                   |                            |                   |                 |          |
|                                                          |   |                   | Ψ                          |                   |                 |          |
|                                                          |   |                   |                            |                   |                 |          |