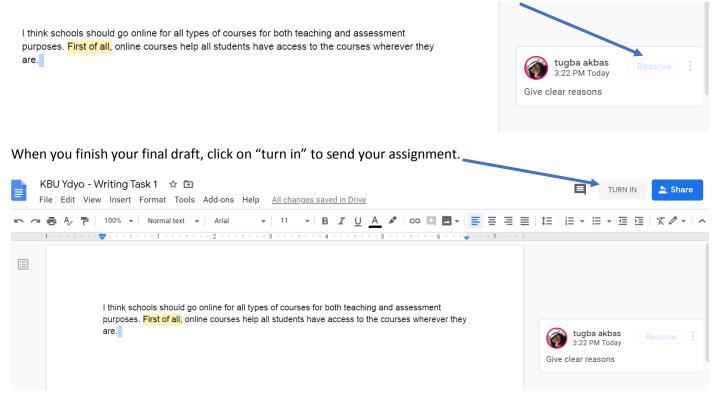

#### Then, click on "Turn in" to send your assignment.

You should see that screen: "turned in".

| KBU Ydvo   | - Writing Task |
|------------|----------------|
| Google Doc | -              |
| Google Doc | S              |

#### As you edit, you can click on "Resolve" to make sure you make the necessary changes.

You should see "turned in". You can also write comments and/or questions in the comment part.

| Ê | Due Mar 24<br>Writing Task 1 100 points                                                                                                                                                     | : | Your work Turned in                                                                    |  |
|---|---------------------------------------------------------------------------------------------------------------------------------------------------------------------------------------------|---|----------------------------------------------------------------------------------------|--|
|   | 🗑 tugba akbas 2:28 PM                                                                                                                                                                       |   | KBU Ydyo - Writing Task 1<br>Google Docs                                               |  |
|   | "Schools should go online to teach courses." What do you think of this? Write a short opinion paragraph. Remember to give ex<br>reasons etc. to support your opinion. (At least 100 words.) |   | Unsubmit                                                                               |  |
|   | Class comments                                                                                                                                                                              |   | 1 private comment                                                                      |  |
|   | Add class comment                                                                                                                                                                           |   | tugba akbas 3:20 PM<br>You should rewrite your<br>paragraph by adding more<br>details. |  |
|   |                                                                                                                                                                                             |   | Add private comment                                                                    |  |